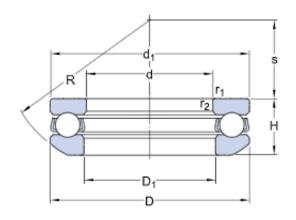

## DIMENSIONS

| d                | 140 mm    | Bore diameter                              |
|------------------|-----------|--------------------------------------------|
| D                | 200 mm    | Outside diameter                           |
| Н                | 48.6 mm   | Height                                     |
| $H_1$            | 55 mm     | Height bearing including seat washer       |
| $d_1$            | ≈197 mm   | Outside diameter shaft washer              |
| $D_1$            | ≈143 mm   | Inner diameter housing washer              |
| $D_2$            | 170 mm    | Inner diameter sphered seat washer         |
| D3               | 210<br>mm | Outside diameter<br>sphered housing washer |
| С                | 17 mm     | Height sphered housing washer              |
| R                | 160 mm    | Radius sphered housing washer              |
| S                | 87 mm     | Centre height housing washer sphere        |
| r <sub>1,2</sub> | min. 1 mm | Chamfer dimension washer                   |