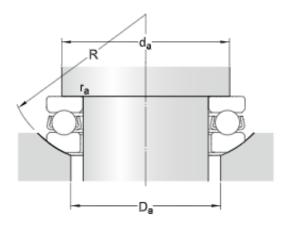

ABUTMENT DIMENSIONS

| d <sub>a</sub> min. 176 mm | Abutment diameter shaft   |
|----------------------------|---------------------------|
| D <sub>;</sub> max. 170 mm | Abutment diameter housing |
| r <sub>a</sub> max. 1 mm   | Fillet radius             |