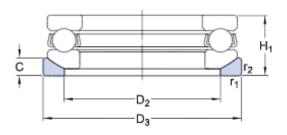

## DIMENSIONS

| d                | 140 mm    | Bore diameter                              |
|------------------|-----------|--------------------------------------------|
| D                | 200 mm    | Outside diameter                           |
| Н                | 48.6 mm   | Height                                     |
| $H_1$            | 55 mm     | Height bearing including seat washer       |
| $d_1$            | ≈197 mm   | Outside diameter shaft washer              |
| $D_1$            | ≈143 mm   | Inner diameter housing washer              |
| $D_2$            | 170 mm    | Inner diameter sphered seat washer         |
| D3               | 210<br>mm | Outside diameter<br>sphered housing washer |
| С                | 17 mm     | Height sphered housing washer              |
| R                | 160 mm    | Radius sphered housing washer              |
| S                | 87 mm     | Centre height housing washer sphere        |
| r <sub>1,2</sub> | min. 1 mm | Chamfer dimension washer                   |